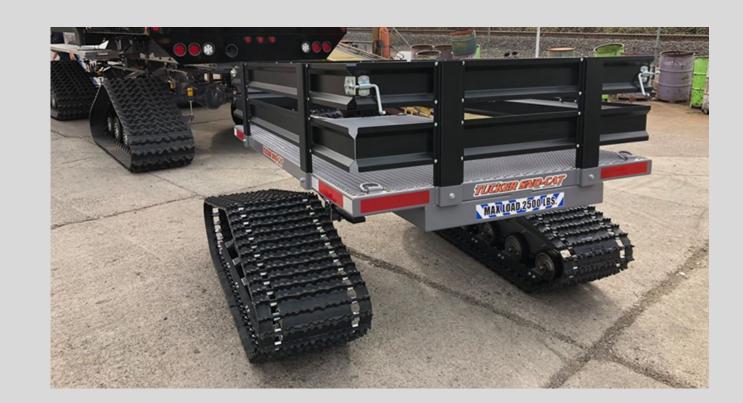

#### **FEATURES**

- Empty Weight 1,300 lbs.
- Load Rating 2,500 lbs.
- GVW 3,800 lbs.
- Deck Dimensions 8'2" x 5' x 2'9"
- Width Across Tracks 6'6"
- O.A. Length 14'3"
- Ground Clearance 14"
- Tracks 20" All Rubber
- Hitch Pintle Eye
- Landing Leg 2,000 lbs.