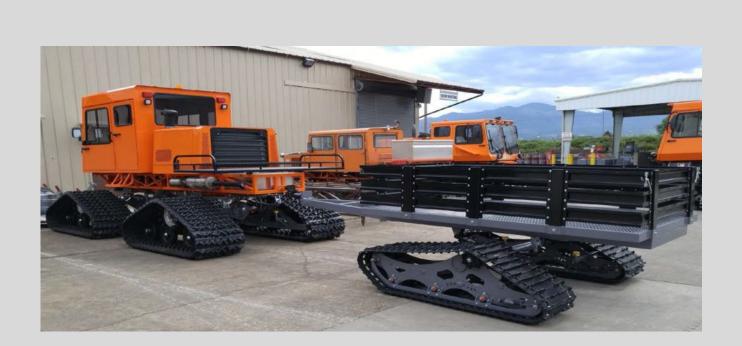

#### **OVERVIEW**

Tucker 2-Track Sno-Cat® Trailers are perfect for transporting cargo over terrain that requires softer footprint applications.