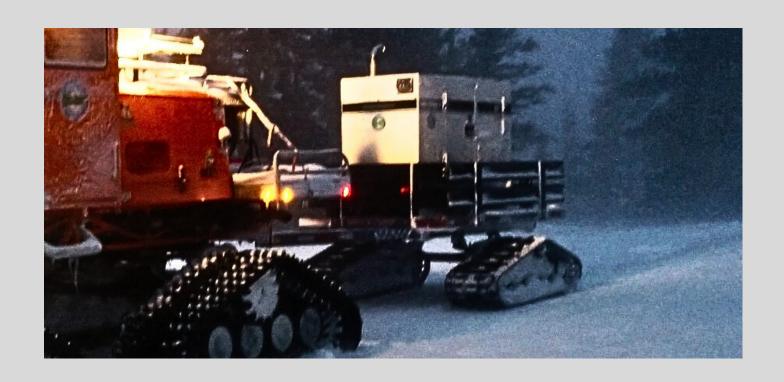

#### UTILIZATION

The Tucker Light Weight 2-Track Trailer is the perfect match for the Tucker-Terra® 2000XL (Xtra-Lite).