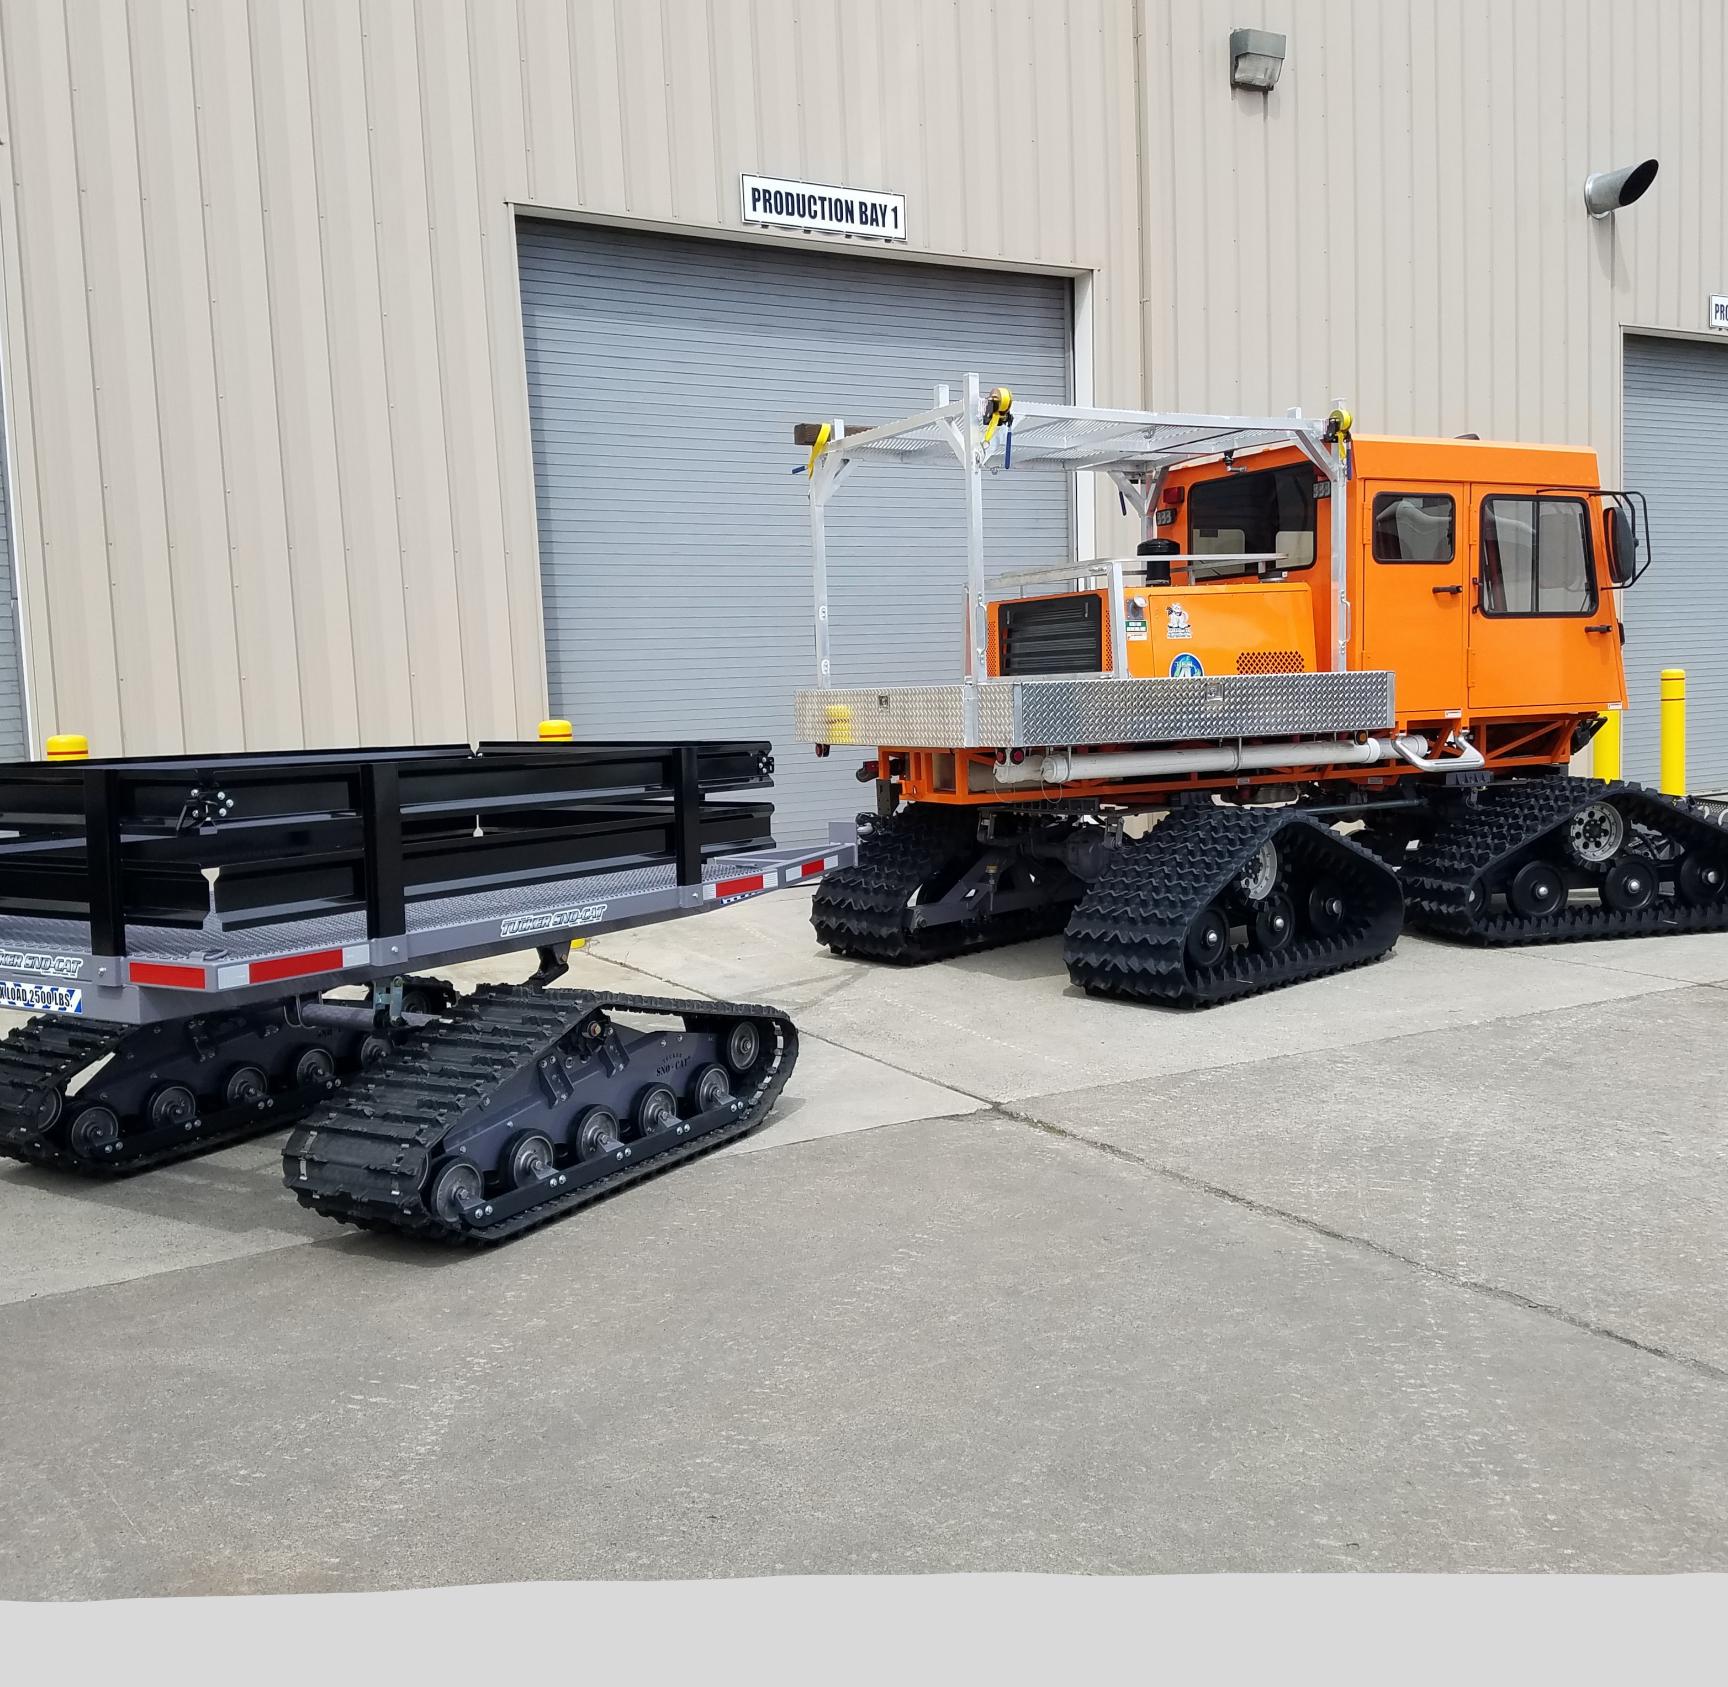

#### **OVERVIEW**

Tucker 2-Track Sno-Cat® Trailers are perfect for transporting cargo over terrain that requires softer footprint applications.

#### **FEATURES**

- Empty Weight 1,300 lbs.
- Load Rating 2,500 lbs.
- GVW 3,800 lbs.
- Deck Dimensions 8'2" x 5' x 2'9"
- Width Across Tracks 6'6"
- O.A. Length 14'3"
- Ground Clearance 14"
- Tracks 20" All Rubber
- Hitch Pintle Eye
- Landing Leg 2,000 lbs.

#### UTILIZATION

The Tucker Light Weight 2-Track Trailer is the perfect match for the Tucker-Terra® 2000XL (Xtra-Lite).