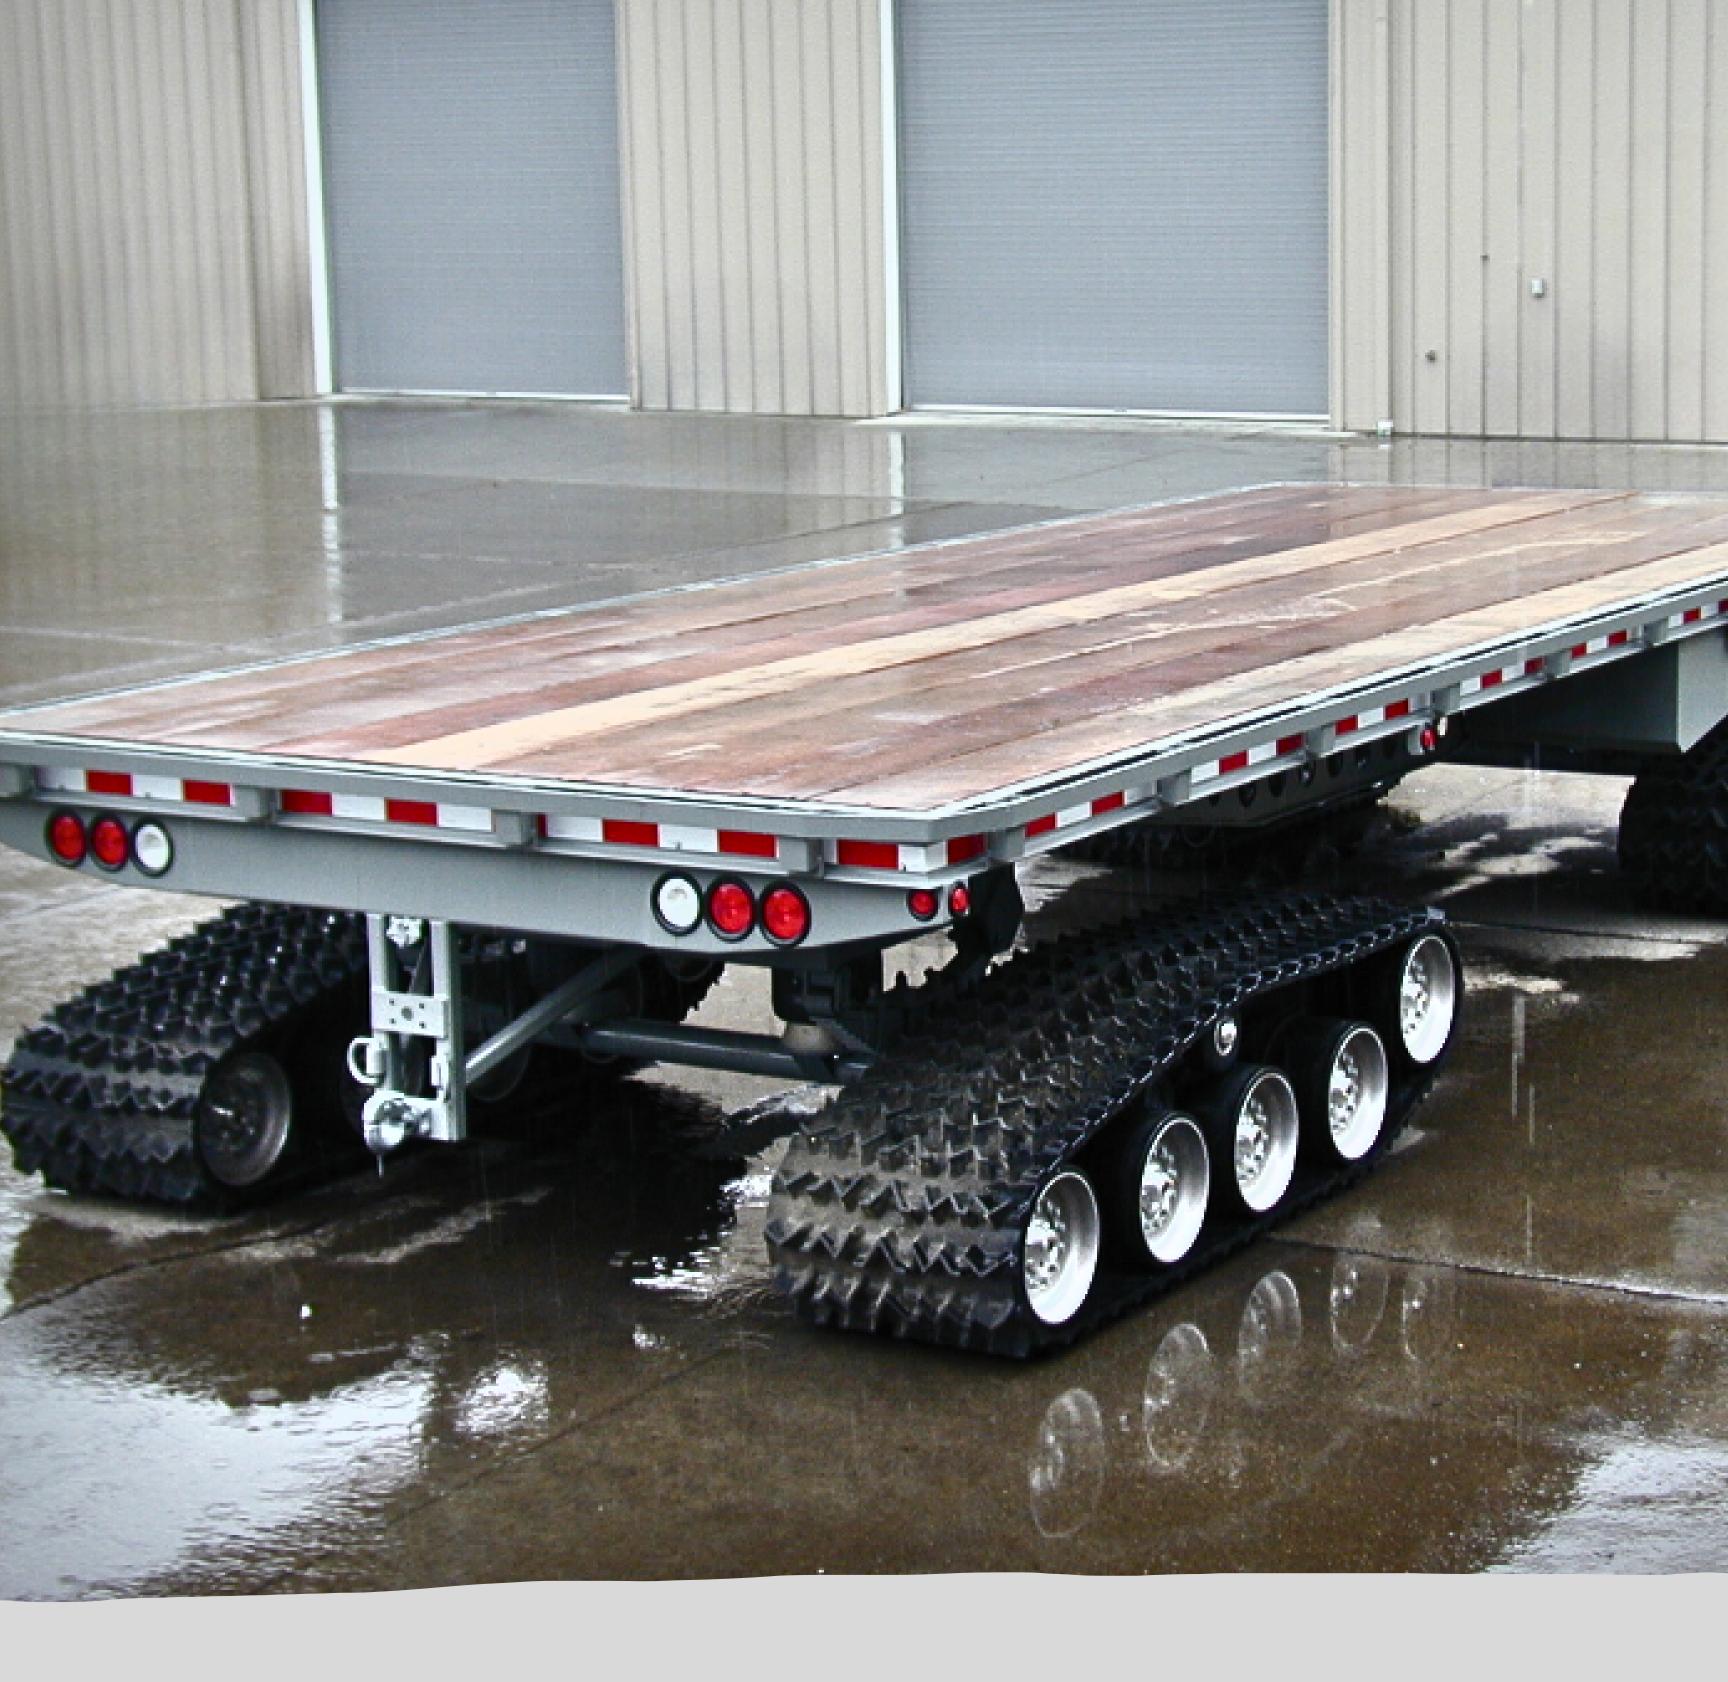

#### **OVERVIEW**

4-Track Trailers are perfect for the transportation and storage of cargo and equipment in remote locations.

## **STANDARD EQUIPMENT**

- 288" x 113" Deck
- Full Perimeter Steel Frame with Stake Pockets and Tie Down Bar
- Lunette Towing Eye
- Hardwood Deck (Bolted)
- All Rubber Tracks
- Trailer Plug Front and Rear
- 31,000 lb. G.V.W.R. (18,000 Payload)
- Rear Tow Pintle Hook
- Tail, Stop, and Turn Signal Lights
- 3,000 lb. Folding Landing Leg
- Air Bag Assist with Separate Fill Valves