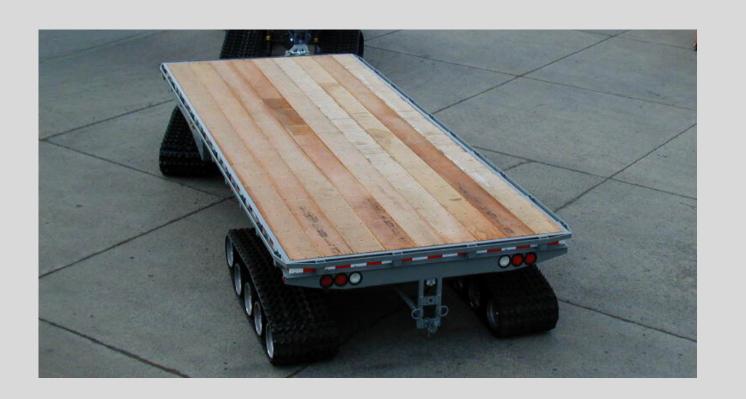

#### **OVERVIEW**

4-Track Trailers are perfect for the transportation and storage of cargo and equipment in remote locations.

## **STANDARD EQUIPMENT**

- 288" x 113" Deck
- Full Perimeter Steel Frame with Stake Pockets and Tie Down Bar
- Lunette Towing Eye
- Hardwood Deck (Bolted)
- All Rubber Tracks
- Trailer Plug Front and Rear
- 31,000 lb. G.V.W.R. (18,000 Payload)
- Rear Tow Pintle Hook
- Tail, Stop, and Turn Signal Lights
- 3,000 lb. Folding Landing Leg
- Air Bag Assist with Separate Fill Valves