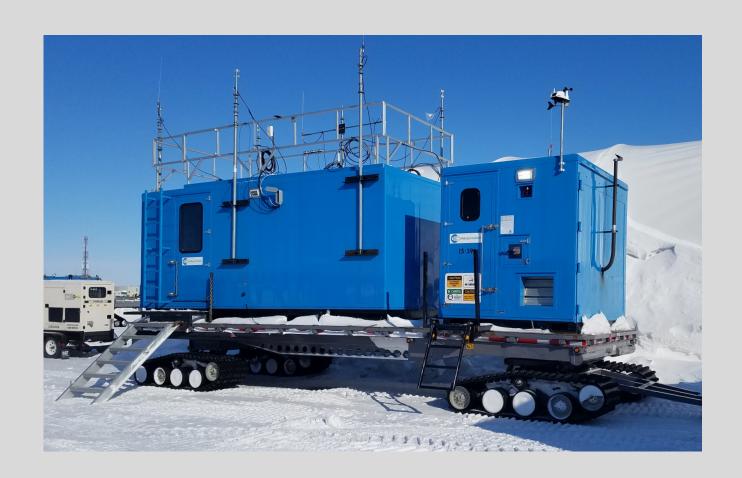

#### **OVERVIEW**

4-Track Trailers are perfect for the transportation and storage of cargo and equipment in remote locations.