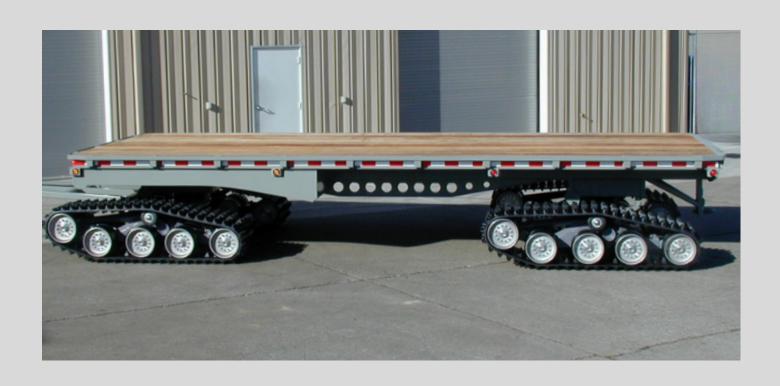

#### **OVERVIEW**

4-Track Trailers are perfect for the transportation and storage of cargo and equipment in remote locations.

## **STANDARD EQUIPMENT**

- 288" x 113" Deck
- Full Perimeter Steel Frame with Stake Pockets and Tie Down Bar
- Lunette Towing Eye
- Hardwood Deck (Bolted)
- All Rubber Tracks
- Trailer Plug Front and Rear
- 31,000 lb. G.V.W.R. (18,000 Payload)
- Rear Tow Pintle Hook
- Tail, Stop, and Turn Signal Lights
- 3,000 lb. Folding Landing Leg
- Air Bag Assist with Separate Fill Valves