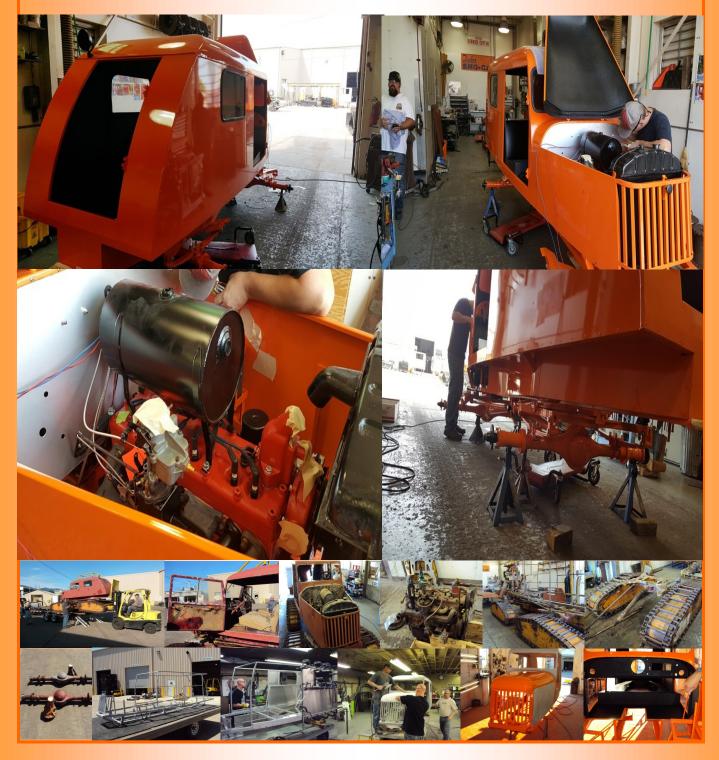

## **1956? REBUILD**

How about an update on the 1956 Model 443! The crew is taking a great amount of pride in this one of a kind restoration. We expect to have it completed next month. Stay tuned!

Tucker Sno-Cat® Corporation 2872 S. Pacific Hwy Medford, OR 97501