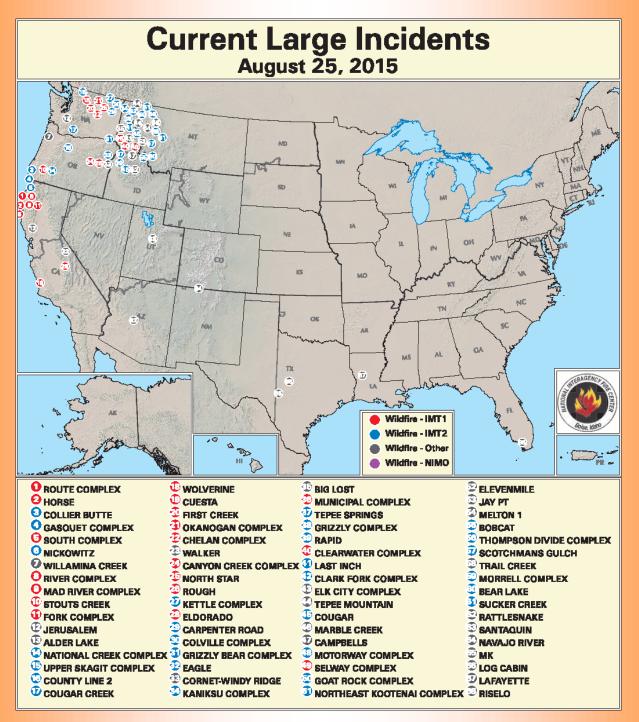

# ACTIVE WILD FIRE MAP OF THE WESTERN UNITED STATES.

This has been a tough summer for the Western United States due to wild fires. High heat, little to no moisture has been the perfect recipe for a relentless fire season. Currently there are nearly 90 large wildfires in the West. Hang in there fire fighters we are grateful for your efforts!