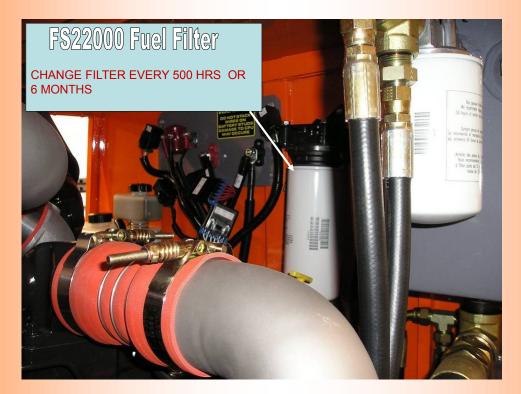

### **STERLING SAYS.....**

The need to use your Sno-Cat<sup>®</sup> vehicle is just around the corner. Many fuel filters recommend replacement procedure is 6 months or 500 hours. Install your new fuel filters in the fall for most applications then you are good through the season!

It's possible your machines have been sitting all summer. This is a good time for a complete inspection. We usually recommend inspecting and servicing your machines right after the snow goes away. Moisture is going to be present in many items especially the wheel bearings. If your machine is one that has had no TLC I would recommend getting it done before further damage is created. Fluids, filters and grease go a long ways.